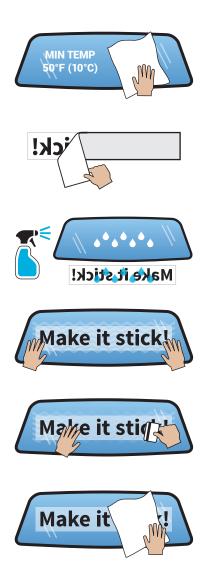

Clear Stickers & Decals Wet Application Instructions

Wet Application Method works best for Clear Stickers and Decals **larger than 4**". This method only works on waterproof surfaces. If your surface is not waterproof, you can simply and carefully peel and stick your clear decal onto your surface.

- CLEAN the surface to which the decal will be applied. Avoid applying on a frozen or very cold surface (minimum 50°F or 10°C).
- PEEL the backing sheet off the decal and lay the decal adhesive-side-up on a table.
- 3 SPRAY both the adhesive and the installation surface with a mixture of water and a drop of dish soap or baby shampoo.
- **PLACE** the decal onto the wet surface and slide into position.
- **5 SMOOTH** the decal using a credit card wrapped in paper towel or an installation squeegee. Work from the center of the decal towards the edges to push the air and water out.
- **6 DRY** the surface and enjoy your clear decal!