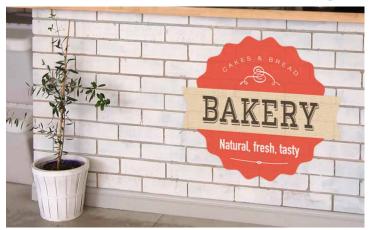

## **Outdoor Wall Decals**

| IDEAL FOR             | Any exterior wall surfactorick, tile, stone or woo     Outdoor signage and dowall malleability to outcome. | d<br>ecor that needs greater |
|-----------------------|------------------------------------------------------------------------------------------------------------|------------------------------|
| APPLY ON              | <ul><li>Concrete or marble</li><li>Stone</li><li>Brick</li></ul>                                           | • Tile<br>• Wood             |
| NOT RECOMMENDED FOR   | • Rough Outdoor Street S                                                                                   | Surfaces                     |
| MATERIAL              | Durable white vinyl (ma                                                                                    | tte linen-like texture)      |
| THICKNESS             | 9 mil                                                                                                      |                              |
| LONGEVITY             | 6-12 months                                                                                                |                              |
| SUN & WATER RESISTANT | *                                                                                                          |                              |