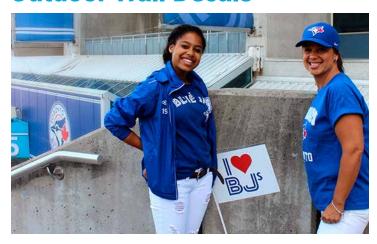

## **Outdoor Wall Decals**

| IDEAL FOR             | Any exterior wall surfactorick, tile, stone or woo     Outdoor signage and dowall malleability to outcome. | d<br>ecor that needs greater |
|-----------------------|------------------------------------------------------------------------------------------------------------|------------------------------|
| APPLY ON              | <ul><li>Concrete or marble</li><li>Stone</li><li>Brick</li></ul>                                           | • Tile<br>• Wood             |
| NOT RECOMMENDED FOR   | • Rough Outdoor Street S                                                                                   | Surfaces                     |
| MATERIAL              | Durable white vinyl (ma                                                                                    | tte linen-like texture)      |
| THICKNESS             | 9 mil                                                                                                      |                              |
| LONGEVITY             | 6-12 months                                                                                                |                              |
| SUN & WATER RESISTANT | *                                                                                                          |                              |