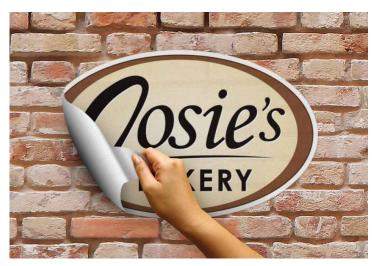

# **Custom Wall and Floor Decals**

StickerYou's Wall, Floor and Street Decals are lightweight and removable, they stick strong and are easy to apply to any wall or floor surface. Our decals can be custom die-cut to your image or logo shape. Order in any size, any shape and any quantity! Our line of decal products will accommodate to each of your surface applications. Great for signage, promotional messaging, and innovative wall and floor décor.

#### **Indoor Wall Decals for Smooth Surfaces**

| IDEAL FOR             | <ul> <li>Any interior smooth wall surface including drywall, and doors</li> <li>Large format for signage, identity, décor</li> <li>Can be used on tables for short term (repeated scuffing and abrasion may cause ink to fade after 60 days)</li> </ul> |
|-----------------------|---------------------------------------------------------------------------------------------------------------------------------------------------------------------------------------------------------------------------------------------------------|
| APPLY ON              | <ul><li>Drywall</li><li>Concrete</li><li>Glass</li><li>Plastic</li><li>Varnished Wood</li></ul>                                                                                                                                                         |
| NOT RECOMMENDED FOR   | <ul><li>Outdoor Walls</li><li>Floor surfaces (not for walking on)</li></ul>                                                                                                                                                                             |
| MATERIAL              | Durable white vinyl (smooth matte)                                                                                                                                                                                                                      |
| THICKNESS             | 6 mil                                                                                                                                                                                                                                                   |
| LONGEVITY             | 3+ years                                                                                                                                                                                                                                                |
| SUN & WATER RESISTANT | <b>★</b>                                                                                                                                                                                                                                                |