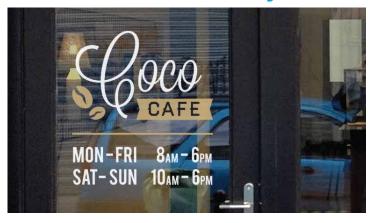

### **Indoor or Outdoor Vinyl Window Decals**

| IDEAL FOR             | <ul><li>Any window surface such as for store or cars</li><li>Short or long term signage</li><li>Inside or outside application</li></ul> |
|-----------------------|-----------------------------------------------------------------------------------------------------------------------------------------|
| APPLY ON              | · Smooth surfaced windows or walls                                                                                                      |
| NOT RECOMMENDED FOR   | Rough walls or street surfaces                                                                                                          |
| MATERIAL              | <ul><li>Glossy white vinyl<br/>(4 color ink process printing)</li><li>Comes with masking for ease of application</li></ul>              |
| THICKNESS             | 3.5 mil                                                                                                                                 |
| LONGEVITY             | 2-3 years                                                                                                                               |
| SUN & WATER RESISTANT | <b>★</b>                                                                                                                                |