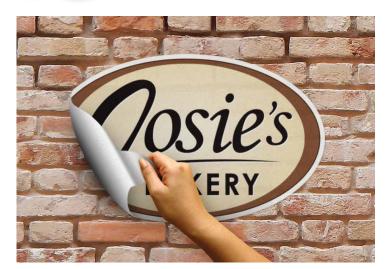

# **Custom Wall and Floor Decals**

StickerYou's Wall, Floor and Street Decals are lightweight and removable, they stick strong and are easy to apply to any wall or floor surface. Our decals can be custom die-cut to your image or logo shape. Order in any size, any shape and any quantity! Our line of decal products will accommodate to each of your surface applications. Great for signage, promotional messaging, and innovative wall and floor décor.

## **Indoor Wall Decals for Rough Surfaces**

| IDEAL FOR             | <ul> <li>Any interior rough wall s<br/>concrete, brick, tile, ston</li> <li>Signage, messaging, an<br/>greater malleability to ro</li> </ul> | e or wood<br>d decor that needs |
|-----------------------|----------------------------------------------------------------------------------------------------------------------------------------------|---------------------------------|
| APPLY ON              | <ul> <li>Concrete or marble</li> <li>Stone</li> <li>Brick</li> </ul>                                                                         | • Tile<br>• Wood                |
| NOT RECOMMENDED FOR   | • Rough Outdoor Street S                                                                                                                     | urfaces                         |
| MATERIAL              | Durable white vinyl (mat                                                                                                                     | tte linen-like texture)         |
| THICKNESS             | 9 mil                                                                                                                                        |                                 |
| LONGEVITY             | 6-12 months                                                                                                                                  |                                 |
| SUN & WATER RESISTANT | <b>*</b>                                                                                                                                     |                                 |