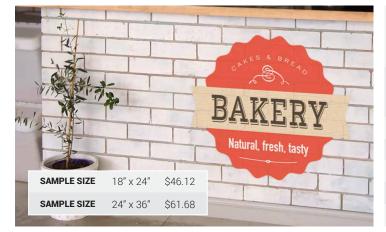

## **Indoor Wall Decals for Rough Surfaces**

| IDEAL FOR             | <ul> <li>Any interior rough wall s<br/>concrete, brick, tile, ston</li> <li>Signage, messaging, an<br/>greater malleability to ro</li> </ul> | e or wood<br>d decor that needs |
|-----------------------|----------------------------------------------------------------------------------------------------------------------------------------------|---------------------------------|
| APPLY ON              | <ul> <li>Concrete or marble</li> <li>Stone</li> <li>Brick</li> </ul>                                                                         | • Tile<br>• Wood                |
| NOT RECOMMENDED FOR   | • Rough Outdoor Street S                                                                                                                     | urfaces                         |
| MATERIAL              | Durable white vinyl (mat                                                                                                                     | tte linen-like texture)         |
| THICKNESS             | 9 mil                                                                                                                                        |                                 |
| LONGEVITY             | 6-12 months                                                                                                                                  |                                 |
| SUN & WATER RESISTANT | <b>*</b>                                                                                                                                     |                                 |