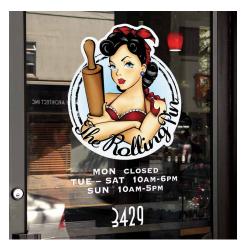

### **White Vinyl Floor & Street Decals**

NO MOQ

Removable | Matte | Bubble-Free | Slip-Resistant

### **Clear Vinyl Decals & Static Clings**

NO MOQ

Removable | Glossy | Printed with White Ink | Front or Back Adhesive